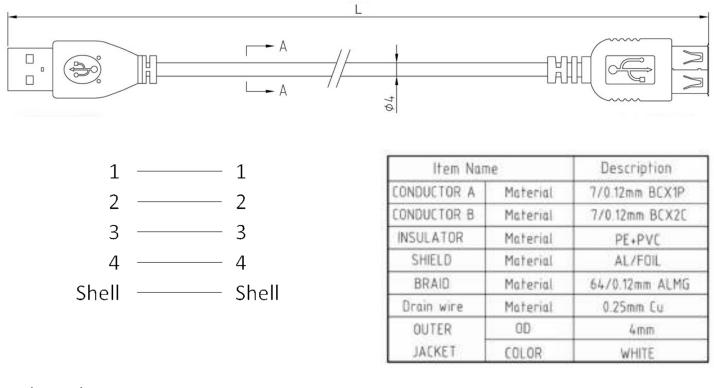

## RS PRO 1m USB 2.0 A M - A F Extension Cable - White

Stock number: 182-8856

The RS PRO 1 metre USB version 2.0 A male to A female cable has a white PVC jacket and connector hoods. The cable flex has copper wire conductors and drain wire, with an aluminium braid, foil shielding and has an outer diameter of 4mm.

The connectors are nickel and have a strain relief to help avoid the cable splitting around the edge of the boot. USB A male to A female cables are used to extend shorter cables when extra length is needed.