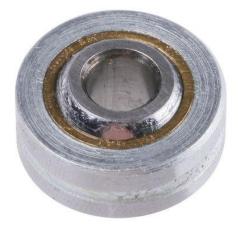

# **RS Pro 6mm Bore Spherical Bearing**

#### **Standard**

Fitted with a Cu Zn 40 Mn Pb bronze insert Factory fitted with Molykote BR2 grease, which may require lubrication in service

### Plain - Steel

Spherical bearings use a ball manufactured from hardened, ground, polished 100 CR6 steel.

# **Specifications:**

| Bore Size                 | 6mm  |
|---------------------------|------|
| Outside Diameter          | 18mm |
| Static Axial Load Rating  | 240N |
| Static Radial Load Rating | 980N |