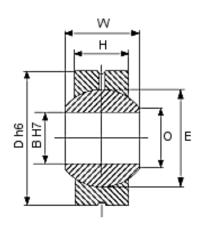

| Order<br>Code | Size | Static Loads |       | R  | D  | Н    | O    | W  | Ball Dia | Weight |
|---------------|------|--------------|-------|----|----|------|------|----|----------|--------|
|               |      | Radial       | Axial |    | D  | 11   |      | ** | E        | Weight |
|               |      | kN           | kN    | mm | mm | mm   | mm   | mm | mm       | g      |
| 382-352       | 5    | 7.8          | 1.9   | 5  | 16 | 6    | 7.71 | 8  | 11.11    | 9      |
| 382-368       | 6    | 9.8          | 2.4   | 6  | 18 | 6.75 | 8.96 | 9  | 12.7     | 12     |