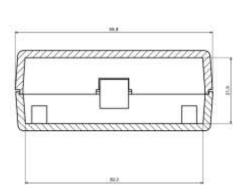

## **Features and Benefits**

- Made of ABS
- Available in light gray color
- Assembly without screws
- Cover with ventilation holes

rspro.com

A-A

| Category           | Enclosures Two-part |
|--------------------|---------------------|
| Туре               | Ventilated (W)      |
| Material           | ABS                 |
| Variant            | Without gasket      |
| Height             | 26.5 mm             |
| Width              | 46.5 mm             |
| Length             | 65.5 mm             |
| Color              | Light gray          |
| Standards Met      | RoHS Compliant      |
| Certificate number | CE/031/18           |