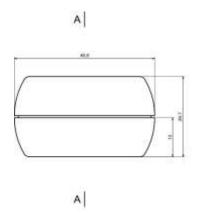

## **Features and Benefits**

- Made of ABS
- Available in light gray color
- Assembly without screws
- Cover with ventilation holes

rspro.com

A-A

| Category           | Enclosures Two-part |
|--------------------|---------------------|
| Туре               | Ventilated (W)      |
| Material           | ABS                 |
| Variant            | Without gasket      |
| Height             | 26.5 mm             |
| Width              | 46.5 mm             |
| Length             | 65.5 mm             |
| Color              | Light gray          |
| Standards Met      | RoHS Compliant      |
| Certificate number | CE/031/18           |