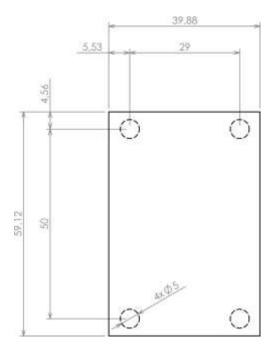

### Max PCB size

Dashed line shows outline of the mounting boss under PCB board Recommended mounting holes diameter Ø3,5mm All dimensions are given within +/-0,5mm tolerance