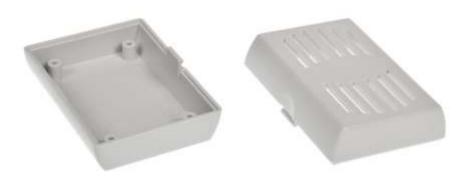

#### **Product Details**

Two-part enclosure is made of light gray ABS. Cover is ventilated for better air circulation, it is ideal for applications that doesn't require hermetic seal.