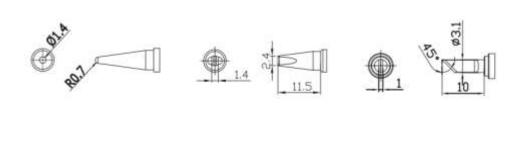

### **Product Details**

RS Pro straight conical soldering iron tip has 1.4 mm tip for use with DS90 soldering station with soldering iron. This tip features a smaller soldering iron tip size and split design to reduce accessory expenses.

### **Features and Benefits**

- DS Series
- 1.4 mm straight conical soldering iron tip
- For use with DS90 soldering station with soldering iron

rspro.com

• Features a smaller soldering iron tip size and split design to reduce accessory expenses

## **Specifications:**

For Use With: DS90 Solder Iron

**Tip Series: DS** 

Tip Shape: straight conical

Tip Size: 1.4 mm