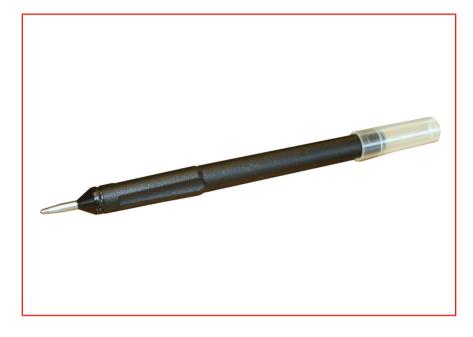

## Datasheet RS Pro Diamond Tipped Scribe

RS Stock No: 394-217

## **Specifications:**

Pen type scribe with removable tip protector

Polished cone shaped industrial diamond mounted in steel

Plastic main body has a 10mm round section x 80mm long plus a 40mm long raised contoured finger grip.

Weight 10gms

Capable of engraving stainless steel, glass, ceramic, silicon and silica filled plastic Used for permanently marking components

Suitable for hand scribing & breaking glass rod & silicon or silica substraints upto 6.5mm thick