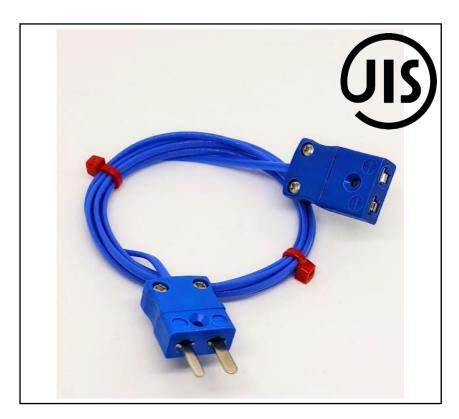

### **FEATURES**

- All round general purpose cable, both waterproof and very flexible
- Thermocouple terminating with a miniature plug & socket
- JI Type K thermocouple
- Japanese Industrial Standards (JIS) are the standards used for industrial activities in Japan

# JIS PVC INSULATED FLAT PAIR THERMOCOUPLE CABLE WITH MINIATURE THERMOCOUPLE PLUG & SOCKET 10m

RS Stock No.: 2394554

RS Professionally Approved Products bring to you professional quality parts across all product categories. Our product range has been tested by engineers and provides a comparable quality to the leading brands without paying a premium price.

### **Product Description**

- Ideal for general purpose use
- All contacts are polarised to ensure correct connection
- Colour coded in accordance with JIS specification

### **General Specifications**

| Thermocouple Type             | Type K                                                                     |  |
|-------------------------------|----------------------------------------------------------------------------|--|
| Temperature Measurement Range | Cable: -10°C to 105°C<br>Connectors: +200°C                                |  |
| Construction                  | PVC Insulated Thermocouple Cable with Miniature Thermocouple Plug & Socket |  |
| Standards Met                 | JIS (Japanese Industrial Standards)                                        |  |

## **Mechanical Specifications**

| Termination Type          | Standard plug & socket          |  |  |
|---------------------------|---------------------------------|--|--|
| Compensating Cable Length | 10m                             |  |  |
| Cable Insulation          | PVC insulated flat pair 7/0.2mm |  |  |