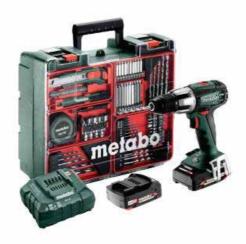

## SB 18 LT Set (602103600) Cordless hammer drill

18V 2x2Ah Li-Power; Charger ASC 55 (220-240 V / 50 - 60 Hz); Plastic Carry Case; Mobile Workshop

Product may differ from Image

- Mobile workshop: plastic carry case with a wide range of accessories for drilling, screwdriving and more
- Powerful Metabo 4-pole motor for fast drilling and screwdriving
- High-performance impact mechanism for optimum drilling performance
- Integrated working light to illuminate the contact area
- With handy belt hook and bit case which can be fixed either on the right or left side