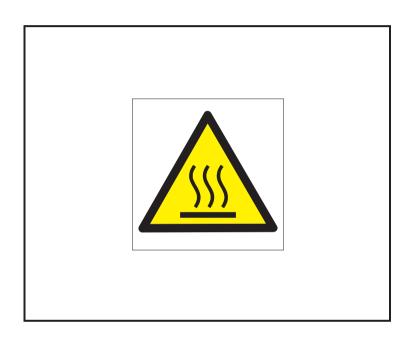

## **Datasheet**

**ENGLISH** 

| RS Article Number | :  | 8134552                       |
|-------------------|----|-------------------------------|
| Description       | •• | Hot Surface Hazard Sign Label |

| Standards Met    | : | ISO 7010                                               |
|------------------|---|--------------------------------------------------------|
| Color            | : | White Background Yellow & Black Image ( As Per Photo ) |
| Text Message     | : | Hot Surface Hazard Sign                                |
| Material         | : | Plastic                                                |
| Size             | : | 200mm x 200mm                                          |
| Mounting Type    | : | Apply Glue & Paste or Hang                             |
| Text Language    | : | None                                                   |
| Sign Description | : | Hot Surface Hazard Sign                                |
| Category         | : | Safety Signs                                           |

Note: Image above is not to the scale.

RS, Professionally Approved Products, gives you professional quality parts across all products categories. Our range has been testified by engineers as giving comparable quality to that of the leading brands without paying a premium price.