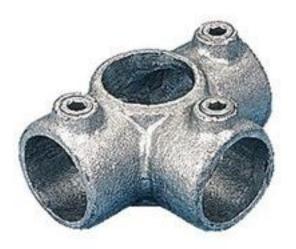

### **Product Details**

RS Pro strut profile type 3 round tube T-connector is generally used in storage structures to tie a centre upright to four horizontal tubes, all at 90° to the upright.

RS, Professionally Approved Products, gives you professional quality parts across all products categories. Our range has been testified by engineers as giving comparable quality to that of the leading brands without paying a premium price.

#### **Specifications:**

Connector Type Fits Strut Profile Fits Tube Diameter Material Product Family Product System Structural Element Type T-Connector Type 3 48.3 mm Cast Iron RS Handrail System 176 Round Tube