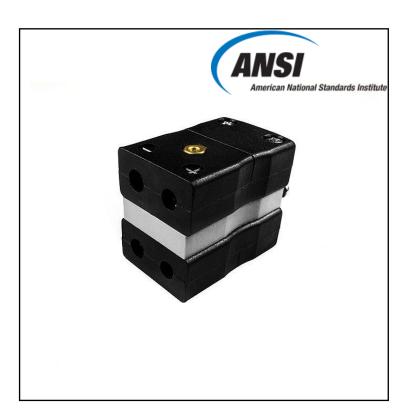

# RS PRO Standard Thermocouple Connector Duplex Socket AS-B-FD Type B ANSI

RS Stock No.: 769-1464

RS Professionally Approved Products bring to you professional quality parts across all product categories. Our product range has been tested by engineers and provides a comparable quality to the leading brands without paying a premium price.

### **Product Description**

Rugged glass filled polyester bodies, suitable for industrial applications.

### **General Specifications**

| General Description | Rugged glass filled polyester bodies, suitable for industrial applications. |
|---------------------|-----------------------------------------------------------------------------|

### **Specifications**

| Thermocouple Type | B ANSI        |
|-------------------|---------------|
| Connector Type    | Duplex Socket |
| Connector Size    | Standard      |
| Colour            | Grey          |
| Max. Temperature  | 220°C         |
| +Positive Contact | Copper        |
| -Negative Contact | Copper        |