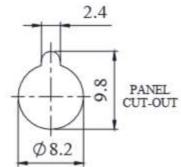

## **FEATURES**

 Rigid panel mounting socket retained in place by a nut,Which accepts 4mm diameter plugs.Is suitable for panels up to 13.5mm thick.Connection is via solder tag,although a solder bucket version is available.

#### **Product Description**

Rigid panel mounting socket retained in place by a nut. Accepts 4mm diameter plugs. Is suitable for panels up to 13.5mm thick. Connection is via solder tag although a solder bucket version is available.

**Product Dimensions Details** 

Dimensions