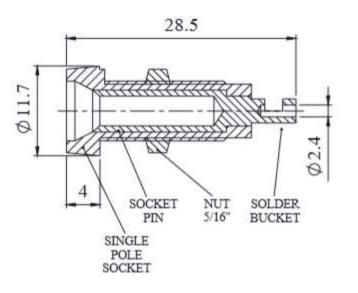

### **Mechanical Specifications**

| Length       | 28.5mm                         |
|--------------|--------------------------------|
| Approvals    |                                |
| Declarations | RoHS Certificate of Compliance |

**Product Dimensions Details** 

Dimensions