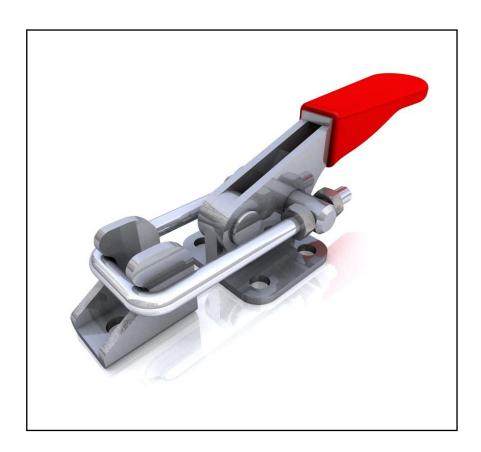

## **FEATURES**

- Over Centre Locking Clamp.
- Latch function with latch plate supplied.
- Stainless Steel for added durability
- Holding Force 163kg

## **Product Description**

Latch Type over centre Toggle Clamp from RS PRO suitable for all work holding applications. Supplied with clamping spindles and accessories.

### **General Specifications**

| Туре | Toggle Clamp |
|------|--------------|
| Grip | Vinyl Grip   |

## **Mechanical Specifications**

| Overall Length       | 77mm   |
|----------------------|--------|
| Overall Height       | 31.3mm |
| Latch Plate Supplied | Yes    |
| Holding Force        | 163kg  |
| Weight               | 71kg   |