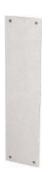

### Push Plate, stainless steel, 300x75mm

### Attributes

| Attribute Type | Attribute Value |  |
|----------------|-----------------|--|
| Туре           | Push Plate      |  |
| Material       | Stainless Steel |  |
| Length mm      | 300mm           |  |
| Width mm       | 75mm            |  |
| Fire Tested    | No              |  |
|                |                 |  |