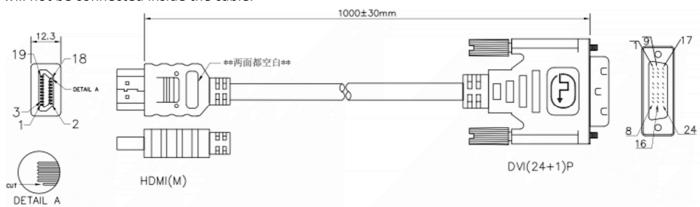

- CABLE: 30AWG,UL20276,AL+B-FOIL (#30\*1P+D+FAM)\*4PCS+#30\*1P+#30\*3C]+AM+B, BLACK COLOR,OD=6.0±0.2mm,PVC JACKET.(double shielded)
- 2. LENGTH
- 3. CONNECTORS: HDMI(M)\*1PCS(BLACK INSULATOR),DVI(24+1)P\*1PCS(BLACK INSULATOR)(全为镀金壳)
- 4. MOLD: MOLDING TYPE.
- 5. SCREW: #4\*52 IE32\*2PCS. (黑色镀金螺丝)
- 6. CONTACTS
- Test machine test condition.
  A.100% OPEN, SHORT&INTERMITANCE TEST.
  B. CONDUCTOR RESISTANCE: 3ohms MAX:
  C.INSULATION RESISTANCE: 5M Min/,10ms:
- 8. ALL MUST BE MEET ON ROHS COMPLIANT.