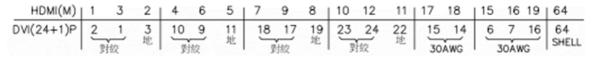

- CABLE: 30AWG,UL20276,AL+B-FOIL (#30\*1P+D+FAM)\*4PCS+#30\*1P+#30\*3C]+AM+B, BLACK COLOR,OD=6.0±0.2mm,PVC JACKET.(double shielded)
- 2. LENGTH
- 3. CONNECTORS: HDMI(M)\*1PCS(BLACK INSULATOR),DVI(24+1)P\*1PCS(BLACK INSULATOR)(全为镀金壳)
- 4. MOLD: MOLDING TYPE.
- 5. SCREW: #4\*52 IE32\*2PCS. (黑色镀金螺丝)
- 6. CONTACTS
- Test machine test condition.
  A.100% OPEN, SHORT&INTERMITANCE TEST.
  B. CONDUCTOR RESISTANCE: 3ohms MAX:
  C.INSULATION RESISTANCE: 5M Min/,10ms:
- 8. ALL MUST BE MEET ON ROHS COMPLIANT.