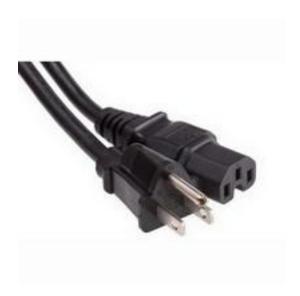

# RS Pro 2m Power Cable Assembly, C15 to US Plug (NEMA 5-15P)

RS Stock No: 123-0950

#### **Product Details**

RS Pro power cable assembly in black colour, is 2 m long. This IEC cord cable assembly has a US (NEMA 5-15P) plug on one end and C15 socket on the another end. The C15 IEC cord is designed for use in high temperature power applications.

#### **Features and Benefits**

- 2 m long
- · Black colour
- IEC female A connector
- NEMA 5-15P male B connector