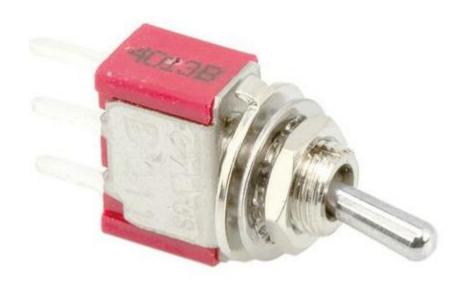

## **Miniature Toggle Switch**

RS Stock number 734-7090

**Specifications:** 

MECHANICAL LIFE: 40,000 make-and-break cycles.

CONTACT RESISTANCE:  $10m\Omega$  max. initial @ 2-4VDC 100mA for both

silver and gold plated contacts

INSULATION RESISTANCE:  $1000M\Omega$ min.

DIELECTRIC STRENGTH: 1,000Vrms min. @ sea level.

OPERATING TEMPERATURE: -30°C to 85°C.

CASE: Dially phthalate (DAP) UL94v-0)

ACTUATOR: Brass, chrome plated Bushing: Brass, nickel plated

Housing: Stainless steel

CONTACT/TERMINAL: Silver or gold plated Switch Support: Brass, tin plated

RoHS: 2002/95/EC