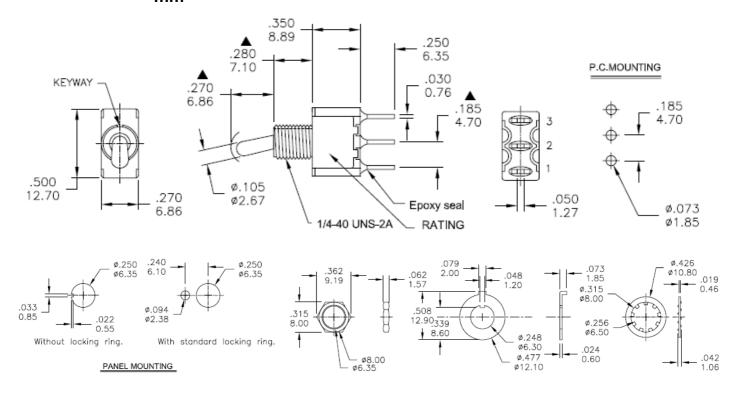

## Dimensions – inch mm

| Madal          | POS.1     | POS.2    | POS.3     |
|----------------|-----------|----------|-----------|
| Model<br>No.   | <b>7</b>  | <b>.</b> | #         |
| 1MS1           | ON        | NONE     | ON        |
| Term.<br>Comm. | 2-3       |          | 2-1       |
| SCHEMATIC      | 2 Comm. 3 | N/A      | 2 Comm. 3 |