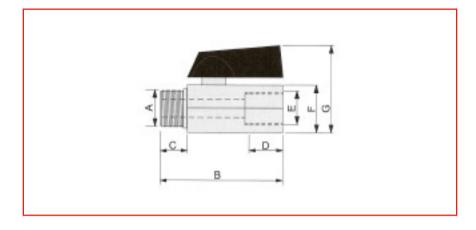

## Datasheet RS Pro Metal Ball Valves

| A        | B  | C  | D  | E        | F  | G  |
|----------|----|----|----|----------|----|----|
| mm       | mm | mm | mm | mm       | mm | mm |
| 1/8" BSP | 35 | 9  | 9  | 1/8" BSP | 20 | 35 |