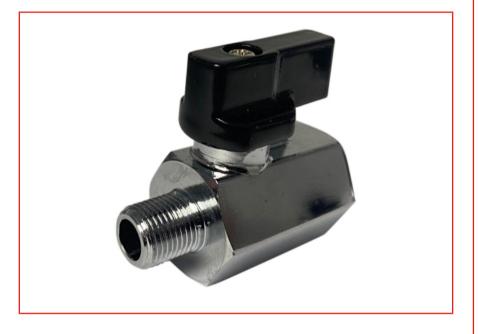

## Datasheet RS Pro Metal Ball Valves

RS Stock No: 623-5202

## Specifications:

Suitable for domestic water services, heating, air conditioning plants and compressed air systems

Minimum Working Temperature: 0°C

Maximum Working Temperature: 90°C

Valve body manufactured from brass with a bright chrome finish

Pack Quantity: 1

| Order Code | Manufacturers<br>Code | Description               |
|------------|-----------------------|---------------------------|
| 623-5202   | CS-100-408            | Metal Ball Valve 1/8" BSP |