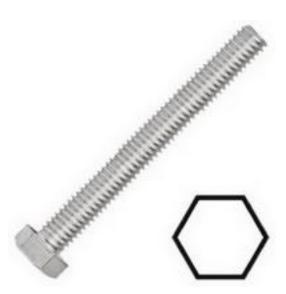

### RS Pro Plain Stainless Steel Hex M16 x 70mm Set Screw

RS Stock No: 263-2306

#### **Product Details**

RS Pro set screw measuring M16 x 70 mm, is made of plain A4 grade 316 stainless steel. This set screw with metric thread, features hexagon head and hex drive.

#### **Features and Benefits**

- Stainless steel A4 Hexagon head screws
- Metric thread
- · Features plain finish