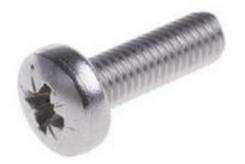

## ENGLISH

Datasheet

RS Pro Plain Stainless Steel Pan Head Machine Screws, M5 x 16mm RS Stock No: 190-563

### **Product Details**

RS Pro machine screw measuring M5 x 16 mm, is made of A4 grade plain stainless steel material. This pan head screw is fully threaded and it can be used in pre-tapped holes or can be used with conforming nuts and washers in through holes. The machine screw is designed to give you ease of assembly. It is suitable for use in light engineering, domestic appliances and electronics applications. This machine screw meets DIN 7985 standards.

## **Specifications:**

| Drive Type           | Pozidriv        |
|----------------------|-----------------|
| Finish               | Plain           |
| Head Shape           | Pan             |
| Material             | Stainless Steel |
| Length               | 16 mm           |
| Stainless Steel Type | 316 (A4)        |
| Thread Pitch         | 0.8             |
| Thread Size (Metric) | M5              |
| Head Diameter        | 9.14 to 9.5 mm  |
| Head Height          | 3.52 to 3.7 mm  |
| Recess Diameter      | 2.29 to 2.74 mm |
| Specification        | DIN 7985        |
|                      |                 |