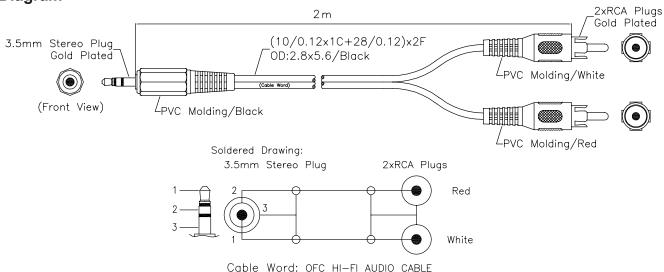

## Diagram

## **Specifications**

Connector Type A : 3.5mm Stereo Phone Plug

Connector Type B : RCA Plug × 2

Jacket Colour : Black
Cable Length : 2m (6ft)