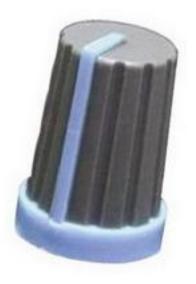

#### Datasheet

RS Pro Potentiometer Knob, Body: Grey, Dia. 13mm with a Blue Indicator, 6mm Shaft RS Stock No: 467-5888

#### **Product Details**

RS Pro potentiometer knob has a grey body with 13 mm diameter. This knob fits 6 mm shafts and includes a blue indicator. The spline-textured body offers superior grip.

## **Specifications:**

| Body Colour      | Grey          |
|------------------|---------------|
| For Use With     | Potentiometer |
| Indicator Colour | Blue          |
| Knob Type        | Push On Knob  |
| Material         | Rubber        |
| Knob Diameter    | 13 mm         |
| Knob Height      | 17 mm         |
| Shaft Size       | 6 mm          |
| Depth            | 13 mm         |
| Tolerance        | ±0.2 mm       |
|                  |               |