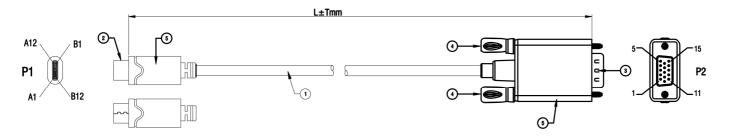

| 5 | BLACK 45P PVC                                                           |   | G   |
|---|-------------------------------------------------------------------------|---|-----|
| 4 | SCREW:#4-40UNC(Black Moldin,Nickel Plated)                              | 2 | PCS |
| 3 | HDB15P MALE(Black Insulator, Gold Plated) + PCB'A                       | 1 | PCS |
| 2 | USB Type-C MALE(White Insulato,Gold Plated)                             | 1 | PCS |
| 1 | NON-UL,(32#*1P+D+AL/MY)*5+32#*4C+24#*2C+AL+B 0D=4.8mm,BLACK TPE JACKET. | 1 | PCS |