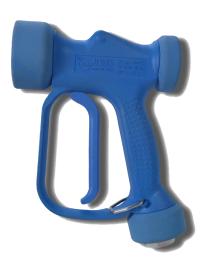

## Datasheet RS Pro ASL RB65 Washdown Gun

## **Specifications:**

- Shock proof, low-pressure gun with conical/pencil jet controlled by trigger
- Guns Suitable for use up to 24 bar, 2.4 MPs rated pressure pumps
- Adjustable screw to vary cone width from 0° to 60°
- Covered by semi-housings of non-stainable shockproof plastic, entirely sealed and with 3 rubber protective rings
- Minimum fatigue for trigger opening and use
- Internal structure in Brass and Stainless Steel

## Features:

- Ergonomic construction
- Inlet swivel connection
- Plastic trigger protected by hand guard
- The gun has been designed for continuous use, at a water temperature of 60°C (195°F) for short periods only
- Safety wear should be used when operating the gun at a water temperature higher than 60°, such as gloves, glasses etc.