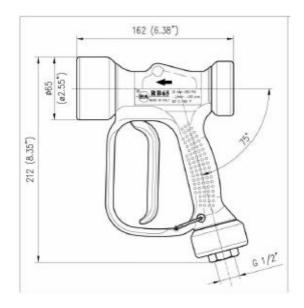

## Datasheet RS Pro ASL RB65 Washdown Gun

## **Specifications:**

- Shock proof, low-pressure gun with conical/pencil jet controlled by trigger
- Guns Suitable for use up to 24 bar, 2.4 MPs rated pressure pumps
- Adjustable screw to vary cone width from 0° to 60°
- Covered by semi-housings of non-stainable shockproof plastic, entirely sealed and with 3 rubber protective rings
- Minimum fatigue for trigger opening and use
- Internal structure in Brass and Stainless Steel

## Features:

- Ergonomic construction
- Inlet swivel connection
- Plastic trigger protected by hand guard
- The gun has been designed for continuous use, at a water temperature of 60°C (195°F) for short periods only
- Safety wear should be used when operating the gun at a water temperature higher than 60°, such as gloves, glasses etc.