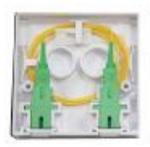

## **Description:**

The internal customer outlet box is designed for use inside the home. The box is designed with integrated shutters to comply with safety standards.

#### **Features:**

- Multi cable entry points
- Integrated heatshrink splice holder
- Holds up to 2 single fibres
- multiple cable entries top and bottom
- Integrated fibre management
- Integrated shutter protects against laser exposure and dust

## **Specifications:**

| <b>Specification Product</b>  | Value |
|-------------------------------|-------|
| Maximum Single Fibre Count    | 2     |
| Maximum Number of Heat Splice | 2     |
| Number of Shuttered Outlets   | 2     |
| Number of Cable Centre Points | 8     |
| Height                        | 86mm  |
| Width                         | 86mm  |
| Depth                         | 25mm  |
| Colour                        | White |
| Material                      | ABS   |
| RoHS Compliant                | Yes   |