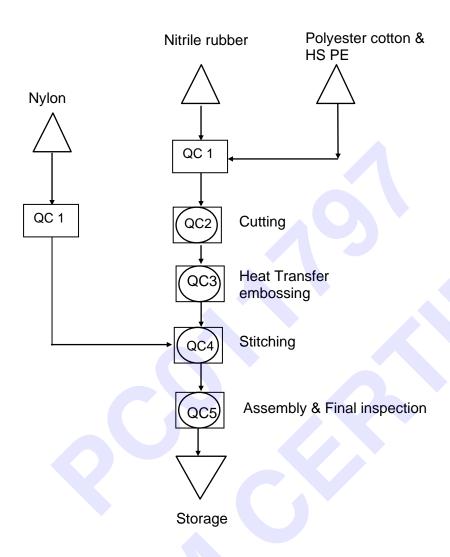

## Part F: Process Flow Chart

Issued By: AHMAD FARIHAN BIN MOHD ALWI

## Part G: QC Checkpoint

| QC NO. | ITEM INSPECTED   | TEST/INSPECTION                                                                                                                                   | FREQUENCY      |
|--------|------------------|---------------------------------------------------------------------------------------------------------------------------------------------------|----------------|
| QC 1   | Synthetic rubber | Appearance check by Visual     Verify COA                                                                                                         | Every incoming |
|        | Fabric           | Appearance check by visual     Verify COA                                                                                                         |                |
|        | Thread           | Appearance check by visual     Verify COA                                                                                                         |                |
| QC 2   | Cutting          | Wrist width     Length     Total length                                                                                                           | 100%           |
| QC 3   | Embossing        | Visual inspection                                                                                                                                 | 100%           |
| QC 4   | Stitching        | Visual inspection                                                                                                                                 | 100%           |
| QC 5   | Glove            | <ol> <li>Visual inspection*</li> <li>Dimension*</li> <li>Abrasion resistance*</li> <li>Blade cut resistance*</li> <li>Tear resistance*</li> </ol> | Every lot      |