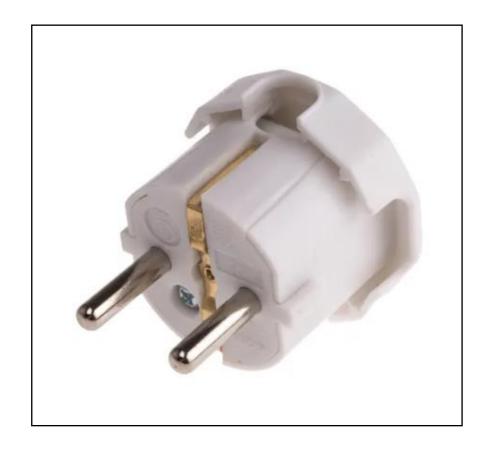

### **Features**

- Type F German
  Schuko plug
- Cable mount
- Voltage rating of 250V
- Current rating of 16A
- Operating temperature range: -20°C to +80°C
- Screw termination

#### **Product Description**

A hard wearing and rewireable German Schuko Plug for direct attachment to an appropriate power cord. The Schuko plug is designed for right angle cable entry at the bottom of the plug shell making it suitable for use in standard wall connections