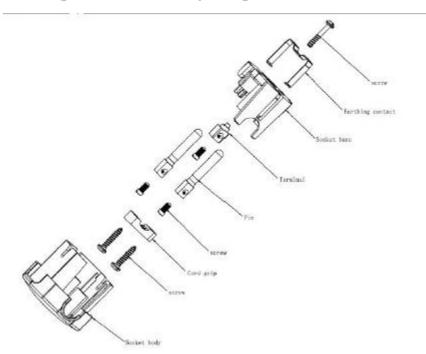

ed Products bring to you professional quality parts across all product categories. Our product range has been tested by engineers and provides a comparable quality to the leading brands without paying a premium price.

## **Main Plug**



#### **Product Description**

A hard wearing and rewireable German Schuko Plug for direct attachment to an appropriate power cord. The Schuko plug is designed for right angle cable entry at the bottom of the plug shell making it suitable for use in standard wall connections

#### **General Specifications**

| Marking               | 16A/250V                        |
|-----------------------|---------------------------------|
| Operating Temperature | -20°C to +80°C (-4°F to +176°F) |

Connection Diagrams / Assembly Diagrams / Illustrations / Accessories