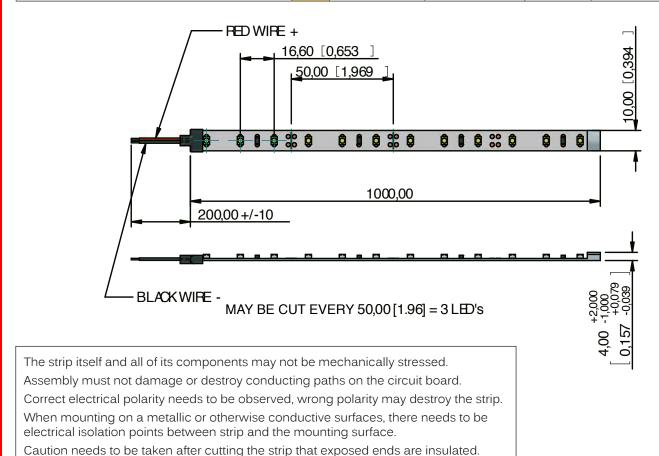

## FLEXIBLE LED LIGHTING STRIPS

| Technical Information                                                                                                                                                                                                | Colour |            | Colour Temp<br>(White only) | Light Output<br>Lumens/m | Part Number     |
|----------------------------------------------------------------------------------------------------------------------------------------------------------------------------------------------------------------------|--------|------------|-----------------------------|--------------------------|-----------------|
| • LED: SMD3528 60LED/M                                                                                                                                                                                               |        | Cool White | 5500 -7000K                 | 550                      | LSCW6121MIP65RS |
| <ul> <li>Voltage: 12VDC</li> <li>Current: 400mA</li> <li>Max consumption: (W/m) power 4.8</li> <li>Dimensions: 10mm x 1000mm (1 Metre)</li> <li>Beam angle: 120°</li> <li>Sealed up to IP65 Crystal Resin</li> </ul> |        | White      | 4000 -4500K                 | 450                      | LSNW6121MIP65RS |
|                                                                                                                                                                                                                      |        | Warm White | 2700 -3200K                 | 400                      | LSWW6121MIP65RS |
|                                                                                                                                                                                                                      |        | Red        | N/A                         | 240                      | LSR6121MIP65RS  |
|                                                                                                                                                                                                                      |        | Green      | N/A                         | 350                      | LSG6121MIP65RS  |
|                                                                                                                                                                                                                      |        | Blue       | N/A                         | 40                       | LSB6121MIP65RS  |
|                                                                                                                                                                                                                      |        | Yellow     | N/A                         | 150                      | LSY6121MIP65RS  |