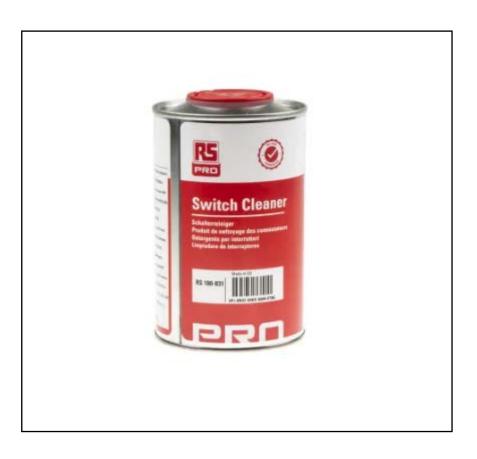

# RS PRO 500 ml Tin Precision Cleaner & Degreaser for Contacts, PCBs

RS Stock No.: 180-831

RS Professionally Approved Products bring to you professional quality parts across all product categories. Our product range has been tested by engineers and provides a comparable quality to the leading brands without paying a premium price.

## **Product Description**

RS PRO switch cleaner is a special blend of solvents for cleaning critical electro-mechanical components which is supplied in a 500 ml tin. This cleaning agent quickly and safely cleans electric motors and all types of electro-mechanical equipment where the use of water-based chemicals is inadvisable. Most electronics cannot be washed with water, so it's important to clean and coat your electronics correctly to remove dirt and prevent damage in storage and in use.