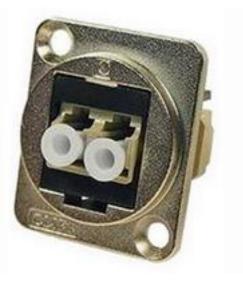

### **Product Details**

RS Pro LC multimode duplex fibre optic adapter securely connects fibre optic cable through an XLR format chassis. It is suitable for wall plugs and rack mounting. This XLR Format fibre optic connector is a valuable tool in connecting custom configurations that use standard cabling and is commonly used in digital recording studio systems and network racking.

#### **Features and Benefits**

- Fits a standard XLR cut-out
- Can be mounted from front or back
- Low rear profile ensures space saving