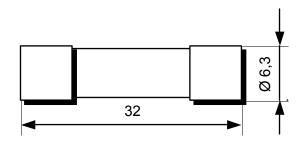

## **Specifications:**

| Application Category                          | AR          |
|-----------------------------------------------|-------------|
| Body Material                                 | Ceramic     |
| Breaking Capacity (at Maximum Voltage Rating) | 50 kA       |
| Current Rating                                | 6.3 A       |
| Diameter                                      | 6.3 mm      |
| Fuse Speed                                    | FF          |
| High Rupture Capacity                         | Yes         |
| Includes Indicator                            | No          |
| Overall Dimensions                            | 6.3 x 32 mm |
| Overall Length                                | 32 mm       |
| Size Designation                              | Miniature   |
| Voltage Rating                                | 600 V ac    |
|                                               |             |