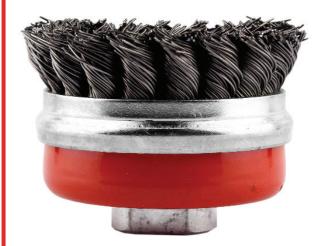

## **Datasheet**

Twist Knot Cup Brush - 100mm x M14

RS Stock No: 188-4134

## **Product Details**

100mm Twist Knot Cup Brushes are sturdy and aggressive whilst offering the operator maximum safety. They are ideal for the removal of slag, rust, paint and residues of any kind.

## **Features and Benefits**

- Suitable for use on Rust, Metal, Paint & Concrete
- Twist Knot wire for aggressive applications
- 8,500rpm Maximum safe speed