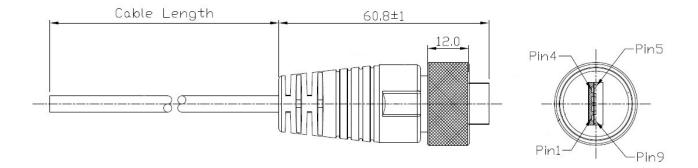

3.0 – Metal Cable Mount Plug with 2m Cable



The RS PRO series of waterproof metal USB-A connectors are a range of ruggedised IP68 connectors designed to be used outdoors or in harsher industrial environments. Designed to fit panel cut outs of 20.75mm the metal USB-A series also comes with rear potting on the panel mount connectors. This ensures your panel is still sealed to an IP68 rating even when the connector is unmated, and the sealing cap is not connected. The threaded mating allows for a secure connection while the Gold-plated contacts and USB Version 3.0 ensures 5Gbps data speeds.

## **Features & Benefits:**

- Nickel Plated Zinc Alloy Housing
- IP68
- Threaded Mating
- USB-A 3.0
- Speeds up to 5Gbps

## **Quality Standards**







## **Dimensional line drawings**

## 231-7945





Wiring Diagram