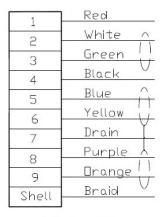

0 – Metal Cable Mount Plug with 2m Cable



The RS PRO series of waterproof metal USB-A connectors are a range of ruggedised IP68 connectors designed to be used outdoors or in harsher industrial environments. Designed to fit panel cut outs of 20.75mm the metal USB-A series also comes with rear potting on the panel mount connectors. This ensures your panel is still sealed to an IP68 rating even when the connector is unmated, and the sealing cap is not connected. The threaded mating allows for a secure connection while the Gold-plated contacts and USB Version 3.0 ensures 5Gbps data speeds.

## **Features & Benefits:**

- Nickel Plated Zinc Alloy Housing
- IP68
- Threaded Mating
- USB-A 3.0
- Speeds up to 5Gbps

## **Quality Standards**







## **Dimensional line drawings**

## 231-7945





Wiring Diagram