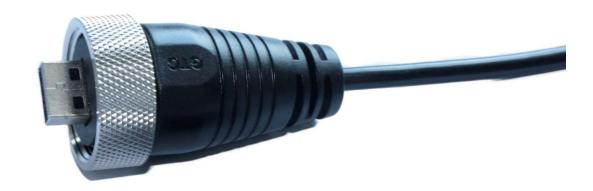

# RS PRO IP68 USB-A 3.0 – Metal Cable Mount Plug with 2m Cable

The RS PRO series of waterproof metal USB-A connectors are a range of ruggedised IP68 connectors designed to be used outdoors or in harsher industrial environments. Designed to fit panel cut outs of 20.75mm the metal USB-A series also comes with rear potting on the panel mount connectors. This ensures your panel is still sealed to an IP68 rating even when the connector is unmated, and the sealing cap is not connected. The threaded mating allows for a secure connection while the Gold-plated contacts and USB Version 3.0 ensures 5Gbps data speeds.

## **Features & Benefits:**

- Nickel Plated Zinc Alloy Housing
- IP68
- Threaded Mating
- USB-A 3.0
- Speeds up to 5Gbps