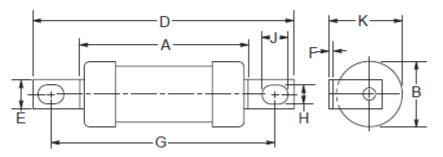

### Dimensional Data:

**Dimensions - mm** S/N F Amp Pre-Total Total Nom Rated А В D F G н I К Rating arcing Watts Voltage @ @ 415V 550V (AC) Loss 80 13,000 35,200 50,000 7.2 550 54.5 21.0 95.0 12.7 0.05 73.5 5.5 22.3 521-7.8 2688 521-100 25,000 76,500 95,600 8.5 550 54.5 21.0 95.0 12.7 0.05 73.5 5.5 7.8 22.3 2674