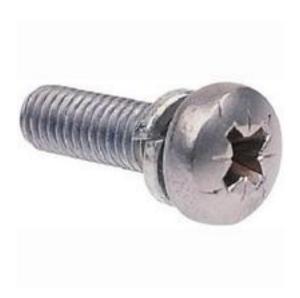

# RS Pro Bright Zinc Plated Steel Pan Sems Screw, M6 x 12mm

RS Stock No: 279-278

#### **Product Details**

RS Pro pan sems screw made of stainless steel is bright zinc plated for corrosion resistance. This sem unit consist of pan headed pozidriv screws with integral captive washer for easy and quick installation than separate screws and washers. The screw measures 12 mm long and has M6 threading for a tight fastening.

#### **Features and Benefits**

- External shake proof washer
- Pan headed pozidriv screw
- Bright zinc plated stainless steel construction
- Easier and quicker to install than separate screws and washers