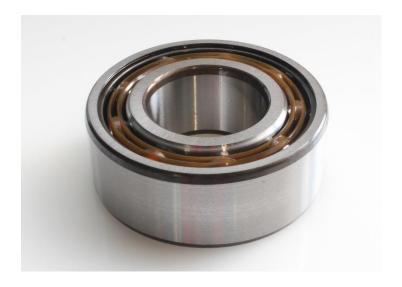

# RS PRO Double Row Angular Contact

Stock No. 2058804

## **Technical Specifications:**

| ld (mm)    | 17    |
|------------|-------|
| Od (mm)    | 47    |
| Width (mm) | 22.2  |
| Material   | Steel |

#### Features & Benefits:

Double row angular contact ball bearings come with a built in 30° contact angle on each row. The contact angles extend beyond the limits of the bearing, allowing axial and radial loads in either direction.