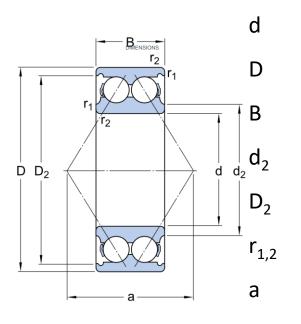

#### **Dimensional line drawings**

17 mm

47 mm

22.2 mm

≈ 25.7 mm

≈ 40.15 mm

min. 1 mm

28 mm