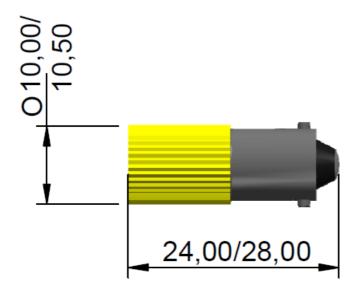

#### **Dimensions (mm):**

## **Specifications:**

| LED/Multiled     | Multiled | Optimum voltage (V)      | 28Vdc      | Intensity 30mcd |
|------------------|----------|--------------------------|------------|-----------------|
| Mounting Size    | 10x24    | Rectifier                | -          |                 |
| Mounting Finish  |          | AC current               | -          |                 |
| Protection       | -        | DC current               | 9mA        |                 |
| Mount Holder     | Ba9      | Voltage Tolerance (%)    | 10%        |                 |
| Chip Qty         | 4        | Optimum temperature (°C) | -30°C+60°C |                 |
| Indicator colour | Yellow   | Storage temperature (°C) | -30°C+60°C |                 |
| Wavelength (nm)  | 585      | Contact Tab              | Ва9 Сар    |                 |