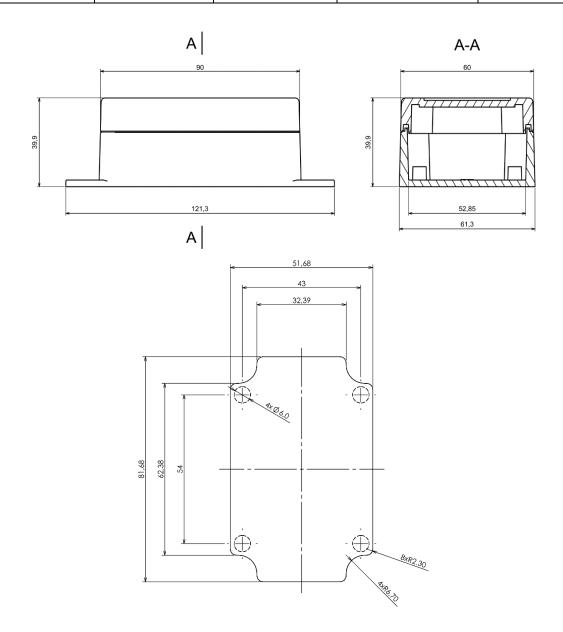

#### **Mechanical Specifications**

| Height | 39.9 mm            |
|--------|--------------------|
| Width  | 61.3 mm            |
| Length | 91.1 mm (121.3 mm) |
| Gasket | Silicone Gasket    |

Dashed line shows outline of the mounting boss under PCB board Recommended mounting holes diameter Ø4mm
All dimensions are given within +/-0,5mm tolerance