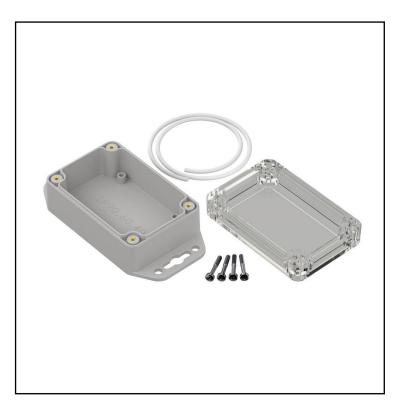

#### **FEATURES**

- Made of PC
- Lid made of transparent PC
- Available in light gray colour
- Protection against liquids and solid objects: IP65 rating
- Supplied with silicone gasket and four screws
- Threaded brass inserts for reliable assembly.

#### **Product Description**

Hermetic enclosure ideal for applications requiring protection against water ingress. Supplied with silicon gascet that provides IP65 rating. Lid manufactured with recess for mambrane keypads and overlays. Threaded brass inserts ensures reliable assembly of the enclosure. It can be mounted on walls and other surfaces using mounting ears.

#### **General Specifications**

| Туре        | Full With lug (U)      |
|-------------|------------------------|
| Material    | PC, Transparent PC     |
| Colour      | Lightgray              |
| Accessories | Screw M3 17/10 - 4 psc |
| Mounting    | Wall mount             |

#### **Mechanical Specifications**

| Height | 39.9 mm            |
|--------|--------------------|
| Width  | 61.3 mm            |
| Length | 91.1 mm (121.3 mm) |
| Gasket | Silicone Gasket    |