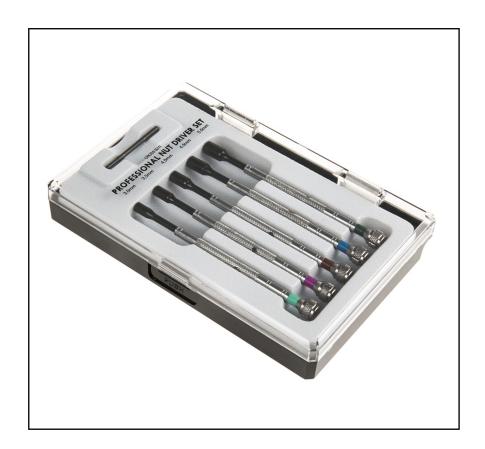

#### **Product Description**

The RS PRO 6 Pieces Miniature Nut Screwdriver Set is a tough and hard wearing which covering nut sizes 3mm to 5mm.

### **General Specifications**

| Number of Pieces | 6                       |
|------------------|-------------------------|
| Tip Type         | Nut Spinner             |
| Set Contents     | 3.0 x 25mm (Green)      |
|                  | 3.5 x 25mm (Purple)     |
|                  | 4.0 x 25mm (Brown)      |
|                  | 4.5 x 25mm (Blue)       |
|                  | 5.0 x 25mm (Dark Green) |
|                  | 1 x Tommy Bar           |