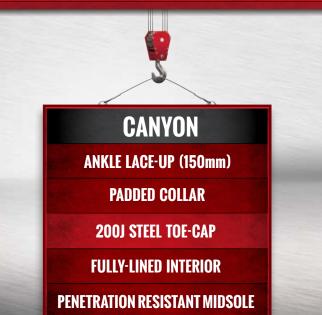

# THE CANYON PRODUCT SPECIFICATION

CODE: 492454

#### SIX MONTHS MANUFACTURER'S WARRANTY

150mm ankle boot lace-to-toe style with DESCRIPTION padded collar and tongue. COLOUR Black, Brown (as shown) or Wheat. SIZE 4 - 14 (6.5 - 11.5 in half sizes). WIDTH Generous and comfortable wide-fit. **TOE-CAP** 200J Safety Steel. Buffalo water-resistant waxy (or Suede) leather. Full linings and stitched with nylon thread. Non-Corrosive Lacing. MATERIALS This boot is lined with Polymesh which is a soft, non-abrasive, hydrophobic material that wicks perspiration away from the foot, enabling the skin to remain cool and dry.

| SOLE                | Directly moulded Polyurethane midsole<br>for greater shock absorption. Anti-static<br>Thermoplastic Urethane (TPU) outsole<br>for superior wear properties.                                                                |
|---------------------|----------------------------------------------------------------------------------------------------------------------------------------------------------------------------------------------------------------------------|
| MIDSOLE             | Penetration Resistant steel midsole.                                                                                                                                                                                       |
| INSOLE              | Heavy-duty, flexible anti-bacterial non-woven insole.                                                                                                                                                                      |
| FULL INNERSOLE      | A full length footbed that is inserted into<br>the footwear to offer additional support<br>and comfort. This footbed is made from<br>soft EVA that will retain its shape and<br>thickness throughout the life of the boot. |
| SAFETY<br>Standards | Australian Standard AS/NZS 2210.3: 1 S2<br>SRB • European Standards EN ISO 20345: 1<br>S2 SRB • American Standards ASTM F 2413:<br>M 1/75 C/75 SD.                                                                         |