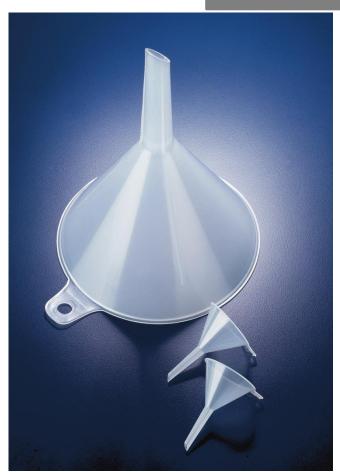

# **Technical Specifications:**

| Description  | Lightweight funnel |
|--------------|--------------------|
| Material     | Polypropylene      |
| Colour       | Natural            |
| Autoclavable | Yes                |

#### **Features & Benefits:**

- Liquid handling safe and efficient
- Interior ribs to prevent airlocks & increase filtration rates
- Autoclavable to 121 °C
- Lightweight

### **Dimensional line drawings**

| Height (mm)          | 107 |
|----------------------|-----|
| Stem O.D at tip (mm) | 10  |
| Top I.D (mm)         | 75  |