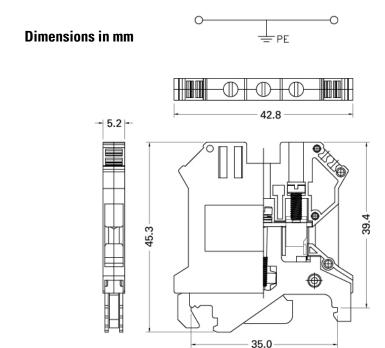

## ENGLISH

| Specifications                                        |                                                                                                                                                                | 2.5mm <sup>2</sup>                        |
|-------------------------------------------------------|----------------------------------------------------------------------------------------------------------------------------------------------------------------|-------------------------------------------|
| Technical Date                                        |                                                                                                                                                                | Rated voltage / Rated current / Wire size |
| UL                                                    |                                                                                                                                                                | 600V / AWG 28-12                          |
| CSA                                                   |                                                                                                                                                                | 600V / AWG 28-12                          |
| IEC                                                   |                                                                                                                                                                | 800V /0.2-2.5mm²                          |
| Insulating impulse voltage withstand/pollution degree |                                                                                                                                                                | 8KV / 3                                   |
| Torque (in -lbs)                                      |                                                                                                                                                                | 4-5.2                                     |
| Clamping Screw (M)                                    |                                                                                                                                                                | M2.6                                      |
| Insulation stripping length (mm)                      |                                                                                                                                                                | 8~10 mm                                   |
| Net weight per piece                                  |                                                                                                                                                                | 16.2g                                     |
| Material / Avaliable Color                            |                                                                                                                                                                | Green / Yellow                            |
| Rail Dimensions                                       |                                                                                                                                                                | T/W/H (mm)                                |
| For TS35x7.5                                          |                                                                                                                                                                | 5.2 x 42.5 x 47.5                         |
| For TS35x15                                           |                                                                                                                                                                | 5.2 x 42.5 x 55                           |
| Accessoriec                                           |                                                                                                                                                                | Cat. No.                                  |
| End Bracket                                           |                                                                                                                                                                | 8787553                                   |
|                                                       |                                                                                                                                                                | 8787556                                   |
| Marking Tags                                          | 11 12 38 14 15 16 7 8 9 10<br>11 12 38 14 15 16 17 18 19 20<br>21 22 28 24 25 26 27 28 29 80<br>31 32 85 34 55 36 57 88 59 40<br>41 42 48 44 45 46 47 48 49 50 | 8787590                                   |