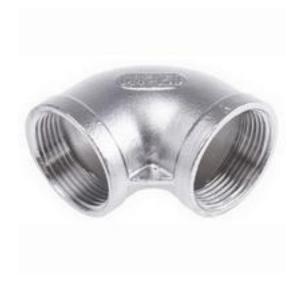

### **Datasheet**

RS Pro Stainless Steel Threaded Fitting,, 90° Elbow G (parallel) 1-1/4in Female G (parallel) 1-1/4in Female RS Stock No: 499-3079

#### **Product Details**

RS Pro threaded fitting is made from 316 stainless steel for durability. This 90° elbow threaded fitting features 1-1/4 Inch G (parallel) female connection on both ends.