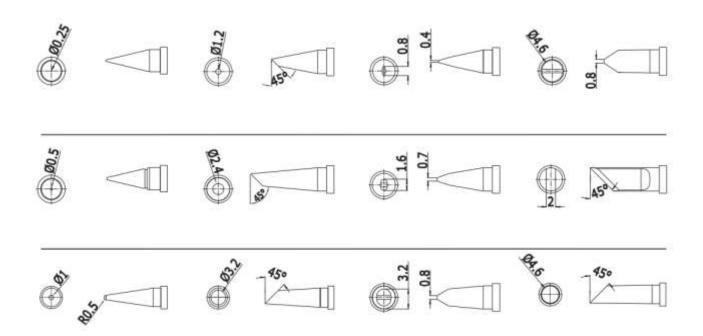

#### **Product Details**

RS Pro straight hoof soldering iron tip has 2.4 mm tip for use with DS90 soldering station with soldering iron. This tip features a smaller soldering iron tip size and split design to reduce accessory expenses.

#### **Features and Benefits**

- DS Series
- 2.4 mm straight hoof soldering iron tip
- For use with DS90 soldering station with soldering iron
  - Features a smaller soldering iron tip size and split design to reduce accessory expenses

### **Specifications:**

For Use With: DS90 Solder Iron

**Tip Series: DS** 

Tip Shape: straight hoof

Tip Size: 2.4 mm

rspro.com