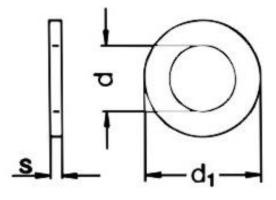

## Flat Washer RS Stock number: 483-2609

Dimensions(mm):

| For Screw | d min. | d1 max. | 5   | A2   |               | A4   |               |
|-----------|--------|---------|-----|------|---------------|------|---------------|
|           |        |         |     | Pkg. | Order #       | Pkg. | Order #       |
| M2        | 2.2    | 5       | 0.3 | 100  | W030-002-0000 | 100  | W031-002-0000 |
| M2.5      | 2.7    | 6.5     | 0.5 | 100  | W030-2.5-0000 | 100  | W031-2.5-0000 |
| M3        | 3.2    | 7       | 0.5 | 100  | W030-003-0000 | 100  | W031-003-0000 |
| M4        | 4.3    | 9       | 0.8 | 100  | W030-004-0000 | 100  | W031-004-0000 |
| M5        | 5.3    | 10      | 1   | 100  | W030-005-0000 | 100  | W031-005-0000 |
| M6        | 6.4    | 12      | 1.6 | 100  | W030-006-0000 | 100  | W031-006-0000 |
| M7        | 7.4    | 14      | 1.6 |      |               | 100  | W031-007-0000 |
| M8        | 8.4    | 16      | 1.6 | 100  | W030-008-0000 | 100  | W031-008-0000 |
| M10       | 10.5   | 20      | 2   | 100  | W030-010-0000 | 100  | W031-010-0000 |
| M12       | 13     | 24      | 2.5 | 100  | W030-012-0000 | 100  | W031-012-0000 |
| M14       | 15     | 28      | 2.5 | 100  | W030-014-0000 | 100  | W031-014-0000 |
| M16       | 17     | 30      | 3   | 100  | W030-016-0000 | 50   | W031-016-0000 |
| M18       | 19     | 34      | 3   | 100  | W030-018-0000 | 50   | W031-018-0000 |
| M20       | 21     | 37      | 3   | 100  | W030-020-0000 | 50   | W031-020-0000 |
| M22       | 23     | 39      | 3   | 50   | W030-022-0000 | 50   | W031-022-0000 |
| M24       | 25     | 44      | 4   | 25   | W030-024-0000 | 25   | W031-024-0000 |
| M27       | 28     | 50      | 4   | 25   | W030-027-0000 | 25   | W031-027-0000 |
| M30       | 31     | 56      | 4   | 25   | W030-030-0000 | 25   | W031-030-0000 |
| M33       | 34     | 60      | 5   | 1    | W030-033-0000 | 1    | W031-033-0000 |
| M36       | 37     | 66      | 5   | 1    | W030-036-0000 | 1    | W031-036-0000 |