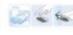

# Set

2 end caps

2 position markings

#### Color

End caps: black

Position markings: yellow ≈ RAL 1003 Screw-on set (optional) plastic anchor: Yellow

Persistent Organic Pollutants