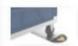

#### **Description**

One-piece end caps; self-adhesive;

Yellow position markings with signal effect to indicate the position of the wheels from floor dollys or material trolleys in the parking rail

self-adhesive, for tool-free assembly, no screwing required, immediately ready for use

## **Fastening**

Self-adhesive surface on the backside