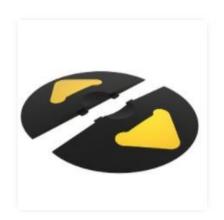

# RS PRO END CAP FOR PARKING RAIL LOW / HIGH (SET)

Stock No: 2500416

#### **Description**

One-piece end caps; self-adhesive;

Yellow position markings with signal effect to indicate the position of the wheels from floor dollys or material trolleys in the parking rail

self-adhesive, for tool-free assembly, no screwing required, immediately ready for use

# Set

2 end caps

2 position markings

#### Color

End caps: black

Position markings: yellow ≈ RAL 1003 Screw-on set (optional) plastic anchor: Yellow

Persistent Organic Pollutants