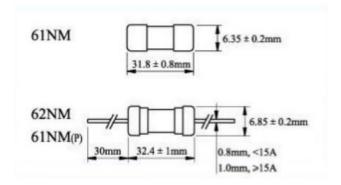

ENGLISH

## **Datasheet**

# 6.35 x 31.75mm T Cartridge Fuse, 4A, 250 V

RS Stock 611-9009



### **Dimensions: (mm)**



### **Specifications:**

**Interrupting Rating** 

- 10,000 amperes at125V AC (32mA-10A)
- 35 amperes at 250V AC (32mA-1A
- 100 amperes at 250V AC (1.2-3.5a)
- 200 amperes 250V AC (4A-10A)
- 500 amperes 125V AC (1A-15A) PSE
- 100 amperes at 250 V AC (100mA-15A) PSE,KTL

#### **Electrical Characteristics**

| Rating | Blowing Time |
|--------|--------------|
| 100%   | 4 hours Min  |
| 135%   | 1 hour Max   |
| 200%   | 120 sec Max  |

#### 61S/62S RoHS 1-T CHARACTERISTICS CURVE



RS, Professionally Approved Products, gives you professional quality parts across all products categories. Our range has been testified by engineers as giving comparable quality to that of the leading brands without paying a premium price.