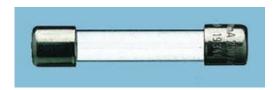

ENGLISH

## **Datasheet**

# 6.35 x 31.75mm T Cartridge Fuse, 4A, 250 V

RS Stock 611-9009



### **Dimensions: (mm)**



### **Specifications:**

**Interrupting Rating** 

- 10,000 amperes at125V AC (32mA-10A)
- 35 amperes at 250V AC (32mA-1A
- 100 amperes at 250V AC (1.2-3.5a)
- 200 amperes 250V AC (4A-10A)
- 500 amperes 125V AC (1A-15A) PSE
- 100 amperes at 250 V AC (100mA-15A) PSE,KTL

#### **Electrical Characteristics**

| Rating | Blowing Time |
|--------|--------------|
| 100%   | 4 hours Min  |
| 135%   | 1 hour Max   |
| 200%   | 120 sec Max  |

#### 61S/62S RoHS 1-T CHARACTERISTICS CURVE



RS, Professionally Approved Products, gives you professional quality parts across all products categories. Our range has been testified by engineers as giving comparable quality to that of the leading brands without paying a premium price.