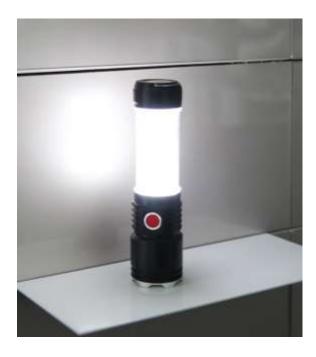

## **Product Features**

800 Lumen 8W white LED Flashlight, 10000k
Additional 155 Lumen Lantern with 360-degree lighting
Lantern includes RED modes - solid/flashing
Sandblasted oxidised black aluminium housing
Easy push/pull zoom focus
Strong Magnet on base
Micro-USB charging cable included

Charging time: 4-5hrs

Useful Red-to-Green charging indicator

Battery: 3.7v 18650 1800mAh Li-ion battery

Product Size:  $\emptyset$ 39.6 x  $\emptyset$  36x 147mm

**Weight:** 195.8G

**Operation:** Switch sequence: High / Medium / Low -- long press for step-less dimming. Double click to access Lantern White mode, press again for Red and again for Red Flash.

## **Technical Data:**

Lumen - High:800Lm / Med:500Lm / Low:250Lm / Lantern White:155Lm / Lantern Red:4Lm

Beam Range - High:220m / Med:154m / Low:110m / Lantern White:8.4m

Runtime - High:1H / Med:2H / Low:4H / Lantern White:1.5H / Lantern Red:8H / Lantern Red Flash:15H