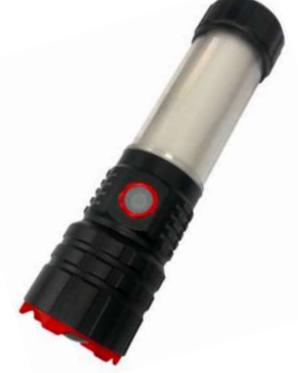

## RS Stock No:255-4194

ENGLISH

PRO

**RS PRO Zoom Flashlight with Built-in Lantern** 

## **Product Features**

800 Lumen 8W white LED Flashlight, 10000k
Additional 155 Lumen Lantern with 360-degree lighting
Lantern includes RED modes - solid/flashing
Sandblasted oxidised black aluminium housing
Easy push/pull zoom focus
Strong Magnet on base
Micro-USB charging cable included

Charging time: 4-5hrs

Useful Red-to-Green charging indicator

Battery: 3.7v 18650 1800mAh Li-ion battery

Product Size:  $\emptyset$ 39.6 x  $\emptyset$  36x 147mm

**Weight:** 195.8G

**Operation:** Switch sequence: High / Medium / Low -- long press for step-less dimming. Double click to access Lantern White mode, press again for Red and again for Red Flash.