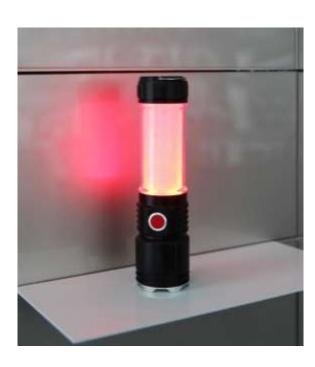

## **Product Features**

800 Lumen 8W white LED Flashlight, 10000k
Additional 155 Lumen Lantern with 360-degree lighting
Lantern includes RED modes - solid/flashing
Sandblasted oxidised black aluminium housing
Easy push/pull zoom focus
Strong Magnet on base
Micro-USB charging cable included

Charging time: 4-5hrs

Useful Red-to-Green charging indicator

Battery: 3.7v 18650 1800mAh Li-ion battery

Product Size:  $\emptyset$ 39.6 x  $\emptyset$  36x 147mm

**Weight:** 195.8G

**Operation:** Switch sequence: High / Medium / Low -- long press for step-less dimming. Double click to access Lantern White mode, press again for Red and again for Red Flash.

## **Technical Data:**

Lumen - High:800Lm / Med:500Lm / Low:250Lm / Lantern White:155Lm / Lantern Red:4Lm

Beam Range - High:220m / Med:154m / Low:110m / Lantern White:8.4m

Runtime - High:1H / Med:2H / Low:4H / Lantern White:1.5H / Lantern Red:8H / Lantern Red Flash:15H