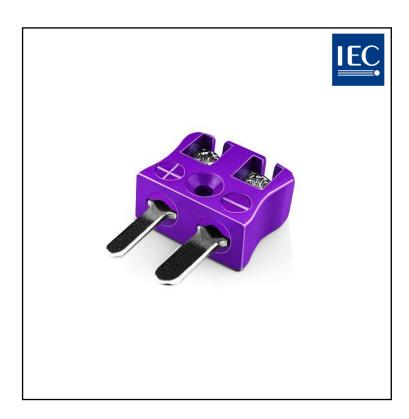

# RS PRO Miniature Quick Wire Connector Thermocouple Plug IM-E-MQ Type E IEC

RS Stock No.: 774-7201

RS Professionally Approved Products bring to you professional quality parts across all product categories. Our product range has been tested by engineers and provides a comparable quality to the leading brands without paying a premium price.

### **Product Description**

Miniature connector with flat plug pins. Easy jab-in connection for rapid termination. Just push-in wire & tighten screw.

### **Specifications**

| Thermocouple Type | E IEC           |
|-------------------|-----------------|
| Connector Type    | Quick Wire Plug |
| Connector Size    | Miniature       |
| Colour            | Violet          |
| Max. Temperature  | 220°C           |
| Pins              | Flat Pins       |
| +Positive Contact | Nickel Chromium |
| -Negative Contact | Copper Nickel   |