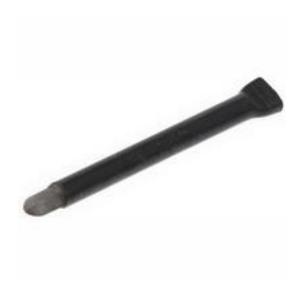

## **Product Details**

RS Pro blade is used with cable stripper for fast and effective stripping of outer insulation from round cable. It consists of spring loaded gripping arm with blade, which has an adjustable cutting depth up to 3 mm. Blade may be turned through 90° by pushing a side button.

## **Features and Benefits**

- Simple grip and rotate action cuts cleanly around circumference of cable
- V shaped plastic jaw fitted to gripping arm, for easier rotation of the tool around cables
- Stripping range of 4.5 to 26 mm dia.
- Replacement blades available