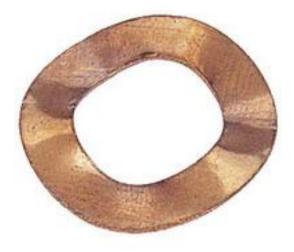

#### **Product Details**

RS Pro crinkle locking and anti-vibration washer has plain beryllium copper construction for durability. This crinkle locking and anti-vibration washer is suitable for screw or bolt size M2.5.

#### **Features and Benefits**

- Beryllium copper construction
- Crinkle washer
- Locking and anti-vibration washer

### **Specifications:**

| Finish              | Plain   |
|---------------------|---------|
| Material            | Copper  |
| Washer Type         | Crinkle |
| For Screw/Bolt Size | M2.5    |
| Inside Diameter     | 2.75 mm |
| Outside Diameter    | 5.71 mm |
| Thickness           | 0.16 mm |
| Specification       | BS 4463 |
|                     |         |